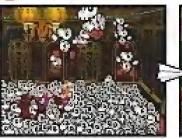

#### BONES THUGS-N-HAMMERS

When you examine the Red Bones in front of the door, dozens of Dull Bones will suddenly swerm you. Use your hammer to clear a path through the undead mob, and engage the Red Bones in battle. Place Koops in front and use his Power Shell to cut down the Dull Bones that hight alongside the crimson skeleton, then bosh the leader with Mario's hammer.

#### FOOL ME TWICE

When you open the treasure chest that contains the Black Key, spikes will rise from the floor and the spike-covered calling will begin to lower. Fortunately, you'll have plenty of time to wind through the maze and make your way back to the door before you get skewered.